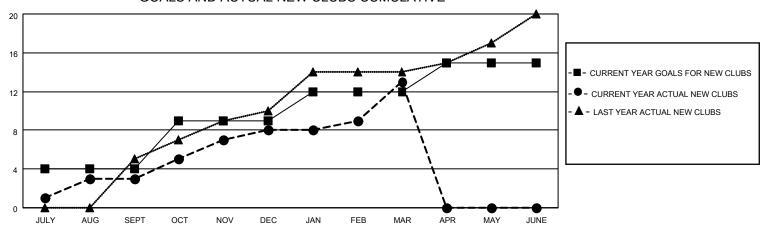

## MONTHLY MEMBERSHIP PROGRESS REPORT

LOCATION INDIA District 318 E Results as of: 3/31/2023

| Clubs RESULTS FOR 2022-2023 |   |   |   | Members RESULTS FOR 2022-2023 |     |     |     |
|-----------------------------|---|---|---|-------------------------------|-----|-----|-----|
|                             |   |   |   |                               |     |     |     |
| JULY/AUG/SEPT               | 4 | 3 | 1 | JULY/AUG/SEPT                 | 250 | 255 | 133 |
| OCT/NOV/DEC                 | 5 | 5 | 3 | OCT/NOV/DEC                   | 250 | 288 | 286 |
| JAN/FEB/MAR                 | 3 | 5 | 2 | JAN/FEB/MAR                   | 200 | 369 | 139 |
| APR/MAY/JUNE                | 3 | 0 | 0 | APR/MAY/JUNE                  | 100 | 0   | 0   |