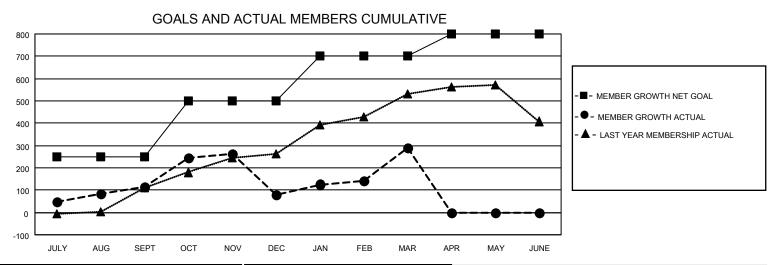

## MONTHLY MEMBERSHIP PROGRESS REPORT

LOCATION INDIA District 318 E Results as of: 3/31/2023

| Clubs RESULTS FOR 2022-2023 |   |   |   | Members RESULTS FOR 2022-2023 |     |     |     |
|-----------------------------|---|---|---|-------------------------------|-----|-----|-----|
|                             |   |   |   |                               |     |     |     |
| JULY/AUG/SEPT               | 4 | 3 | 1 | JULY/AUG/SEPT                 | 250 | 255 | 133 |
| OCT/NOV/DEC                 | 5 | 5 | 3 | OCT/NOV/DEC                   | 250 | 288 | 286 |
| JAN/FEB/MAR                 | 3 | 5 | 2 | JAN/FEB/MAR                   | 200 | 369 | 139 |
| APR/MAY/JUNE                | 3 | 0 | 0 | APR/MAY/JUNE                  | 100 | 0   | 0   |